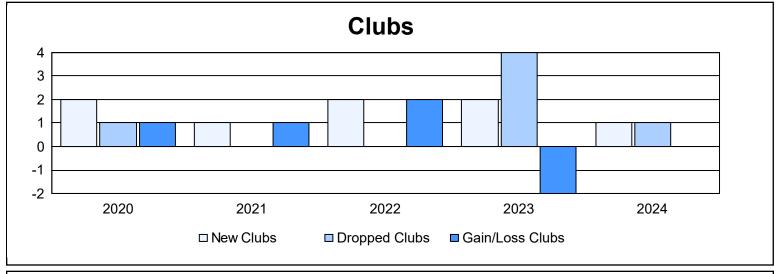

District 356 D As of June 2024 Cumulative

| Year      | New<br>Clubs | Dropped<br>Clubs | Gain/<br>Loss<br>Clubs | New<br>Members | Charter<br>Members | Reinstate<br>Members | Transfer<br>Members | Total<br>Member<br>Added | Total<br>Members<br>Dropped | Gain/<br>Loss<br>Members |
|-----------|--------------|------------------|------------------------|----------------|--------------------|----------------------|---------------------|--------------------------|-----------------------------|--------------------------|
| 2019-2020 | 2            | 1                | 1                      | 400            | 89                 | 10                   | 6                   | 505                      | 532                         | -27                      |
| 2020-2021 | 1            | 0                | 1                      | 324            | 27                 | 18                   | 2                   | 371                      | 436                         | -65                      |
| 2021-2022 | 2            | 0                | 2                      | 277            | 66                 | 15                   | 1                   | 359                      | 410                         | -51                      |
| 2022-2023 | 2            | 4                | -2                     | 403            | 52                 | 16                   | 2                   | 473                      | 642                         | -169                     |
| 2023-2024 | 1            | 1                | 0                      | 450            | 30                 | 25                   | 3                   | 508                      | 426                         | 82                       |
| Average   | 2            | 1                | 0                      | 371            | 53                 | 17                   | 3                   | 443                      | 489                         | -46                      |