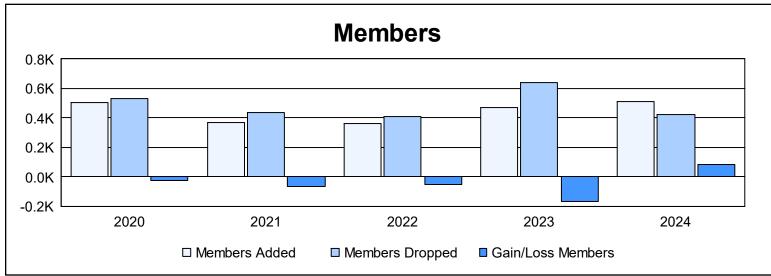

District 356 D As of June 2024 Cumulative

| Year      | New<br>Clubs | Dropped<br>Clubs | Gain/<br>Loss<br>Clubs | New<br>Members | Charter<br>Members | Reinstate<br>Members | Transfer<br>Members | Total<br>Member<br>Added | Total<br>Members<br>Dropped | Gain/<br>Loss<br>Members |
|-----------|--------------|------------------|------------------------|----------------|--------------------|----------------------|---------------------|--------------------------|-----------------------------|--------------------------|
| 2019-2020 | 2            | 1                | 1                      | 400            | 89                 | 10                   | 6                   | 505                      | 532                         | -27                      |
| 2020-2021 | 1            | 0                | 1                      | 324            | 27                 | 18                   | 2                   | 371                      | 436                         | -65                      |
| 2021-2022 | 2            | 0                | 2                      | 277            | 66                 | 15                   | 1                   | 359                      | 410                         | -51                      |
| 2022-2023 | 2            | 4                | -2                     | 403            | 52                 | 16                   | 2                   | 473                      | 642                         | -169                     |
| 2023-2024 | 1            | 1                | 0                      | 450            | 30                 | 25                   | 3                   | 508                      | 426                         | 82                       |
| Average   | 2            | 1                | 0                      | 371            | 53                 | 17                   | 3                   | 443                      | 489                         | -46                      |